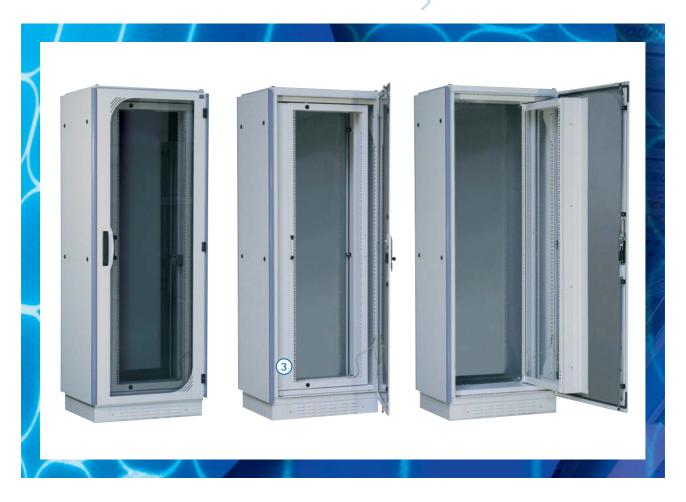

### **Accessories**

- Sliding rails 1
  1 pair of sliding rails to take heavy respectively deep plug-in unit
- Active ventilation 2
   Ventilation extension set consisting of: triple fan unit (480 m²/h) completely with connecting cable and thermostat as well as adaptor set for cabinet mounting
- Swing frame cover 3
  To cover the lateral working area (see also above middle picture)