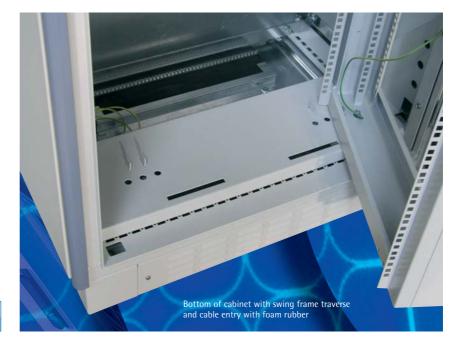

Standard cable entry from the bottom but also possible from the top or side. A mounting plate in the rear area can take inserts, cable ducts, C-profiles or top hat rails.

Heavy plug-in units can be taken by sliding rails (see accessories) which can also be used to tie cables laterally.