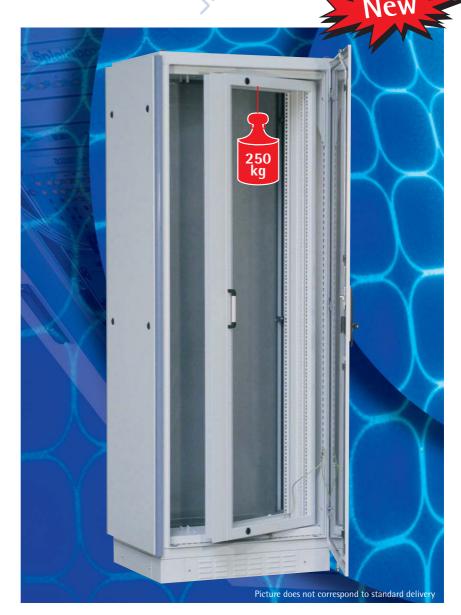

## Swing frame cabinet "heavy-weight"

based on rack series TIRAX

This new swing frame cabinet "heavy-weight" based on the rack series TiRAX has been especially designed to take 19" components with high load up to 250 kg (e.g. power amplifiers).

The solid and user-friendly as well as appealing cabinet system with a protection system IP 54 consists of a rigid rack and easily detachable cover panels which guarantee ease of maintenance while plant construction and installation on site.

The maximum depth of the mounting components is 470 mm. The swing frame can be hinged on left or right and can be locked by a double key bit. It can be opened up to 95°.

Further sizes and mounting depths are available on request!