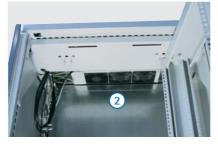

### **Accessories**

- Sliding rails 1
  1 pair of sliding rails to take heavy respectively deep plug-in unit
- Active ventilation 2
   Ventilation extension set consisting of: triple fan unit (480 m²/h) completely with connecting cable and thermostat as well as adaptor set for cabinet mounting
- Swing frame cover 3
  To cover the lateral working area (see also above middle picture)

Order no. 31-8100-60

**Order no.** 31-8100-55

Order no. 31-8123-10