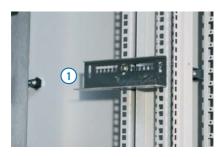

### **Accessories**

- Sliding rails 1
  1 pair of sliding rails to take heavy respectively deep plug-in unit
- Active ventilation 2
   Ventilation extension set consisting of: triple fan unit (480 m²/h) completely with connecting cable and thermostat as well as adaptor set for cabinet mounting
- Swing frame cover 3
  To cover the lateral working area (see also above middle picture)

Order no. 31-8100-60

**Order no.** 31-8100-55

Order no. 31-8123-10