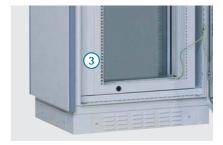

### **Accessories**

- Sliding rails 1
  1 pair of sliding rails to take heavy respectively deep plug-in unit
- Active ventilation 2
   Ventilation extension set consisting of: triple fan unit (480 m²/h) completely with connecting cable and thermostat as well as adaptor set for cabinet mounting
- Swing frame cover 3
  To cover the lateral working area (see also above middle picture)

Order no. 31-8100-60

**Order no.** 31-8100-55

Order no. 31-8123-10